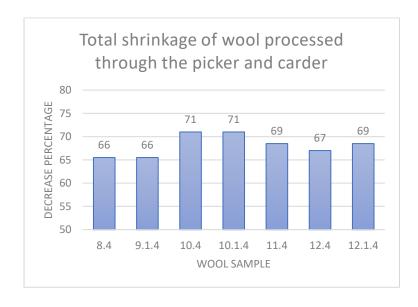

Wool samples processed at Selbu Spinneri

Samples ending with 4 – opening of the wool by the picker and then carded