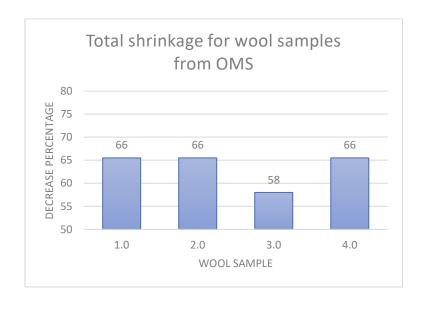

## All felted samples

Wool samples processed at Oslo Mikrospinneri

Samples ending with 0 - process were almost all guard hairs have been removed

Wool samples processed at Selbu Spinneri

Samples ending with 1 – opening of the wool by the picker