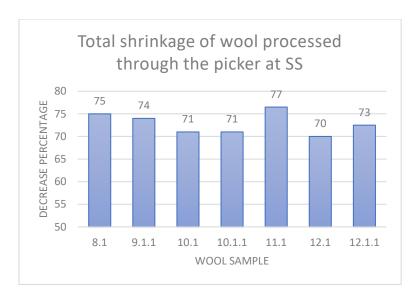

## All felted samples

Wool samples processed at Oslo Mikrospinneri

Samples ending with 0 - process were almost all guard hairs have been removed

Wool samples processed at Selbu Spinneri

Samples ending with 1 – opening of the wool by the picker