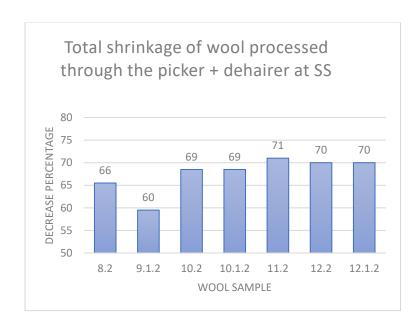

Wool samples processed at Selbu Spinneri

Samples ending with 2 – opening of the wool by the picker and then separated

Wool samples processed at Selbu Spinneri

Samples ending with 3 – opening of the wool by the picker, then separated, and carded