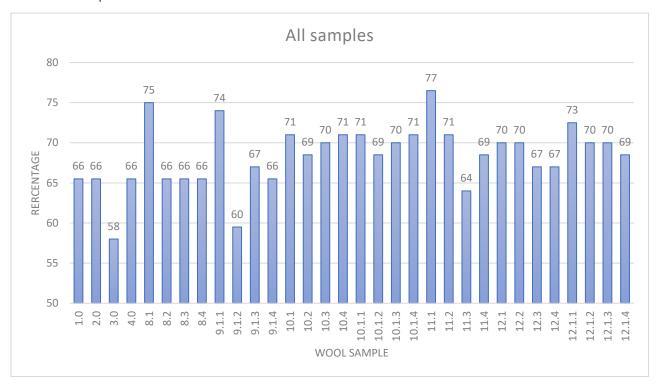

## All felted samples

Wool samples processed at Oslo Mikrospinneri

Samples ending with 0 - process were almost all guard hairs have been removed

Wool samples processed at Selbu Spinneri

Samples ending with 1 – opening of the wool by the picker

Wool samples processed at Selbu Spinneri

Samples ending with 2 – opening of the wool by the picker and then separated

Wool samples processed at Selbu Spinneri

Samples ending with 3 – opening of the wool by the picker, then separated, and carded

Wool samples processed at Selbu Spinneri

Samples ending with 4 – opening of the wool by the picker and then carded