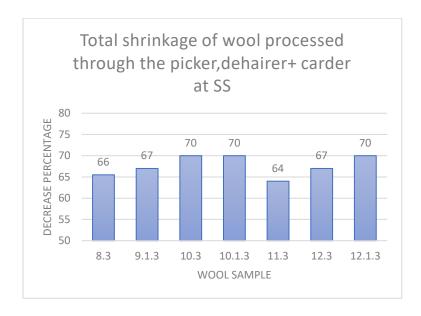

Wool samples processed at Selbu Spinneri

Samples ending with 2 – opening of the wool by the picker and then separated

Wool samples processed at Selbu Spinneri

Samples ending with 3 – opening of the wool by the picker, then separated, and carded